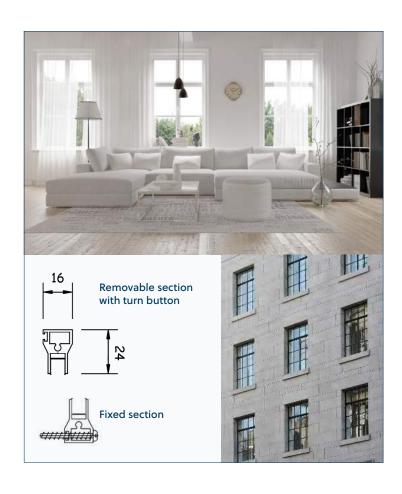

## **Specification**

- Glazing options: 4mm in our Classic range
- Glazing options: 6mm 10.8mm in our Enhanced range
- 16mm x 24mm aluminium section no timber subframe
- Woolpile inserted in to panel section groove to create outer frame seal
- Gasket colour white as standard, black also available upon request
- · Standard colour 9003 Satin White