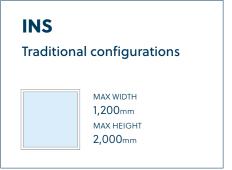

## **Insert Panel.**

A fixed unit that can be directly and permanently fitted to a primary window or door. Ideal for windows that do not require any cleaning access.

## **Variations of Basic Unit**

 Variety of stock colours available, plus access to over 200 RAL Colours (charges apply).